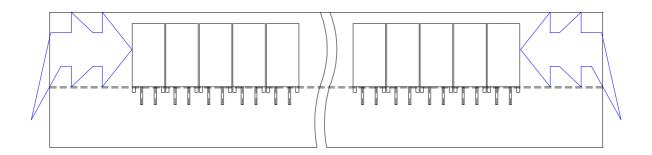

|      |  |
|                |      |  |
|                |      |  |
|                |      |  |
|                |      |  |
|                |      |  |
|                |      |  |
|                |      |  |
|                |      |  |
|                |      |  |
|                |      |  |
|                |      |  |
|                |      |  |
|                |      |  |
|                |      |  |
|                |      |  |
|                |      |  |
|                |      |  |
|                |      |  |
|                |      |  |
|                |      |  |
|                |      |  |
|                |      |  |
|                |      |  |
|                | _    |  |
|                | _    |  |







Ambient Temperature (°C)







### **■** Tube Packing