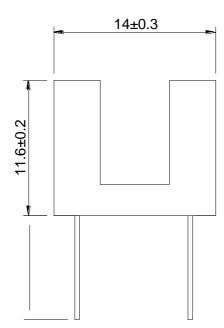

|                                                                                      |                                          |     |
|                                   |                             |                                                                                      |                                          |     |
|                                   |                             |                                                                                      |                                          |     |
|                                   |                             |                                                                                      |                                          |     |





### Package Dimensions





#### **Notes:**

- 3.

| יפי | CO   | TTD  |
|-----|------|------|
|     | UU., | LTD. |



| Symbol Ratings | Unit |  |
|----------------|------|--|
|                |      |  |
|                |      |  |
|                |      |  |
|                |      |  |
|                |      |  |
|                |      |  |
|                |      |  |
|                |      |  |
|                |      |  |
|                |      |  |
|                |      |  |
|                |      |  |
|                |      |  |
|                |      |  |
|                |      |  |
|                |      |  |
|                |      |  |
|                |      |  |
|                |      |  |
|                |      |  |
|                |      |  |
|                |      |  |
|