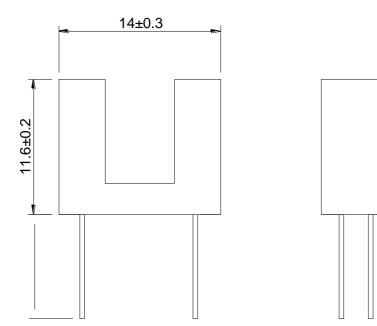

# Package Dimensions

#### **Notes:**

- 1. All dimensions are in millimeters.
- 2. Tolerance is  $\pm 0.20$ mm unless otherwise noted.
- 3. Lead spacing is measured where the leads emerge from the package.

| 7 | CO   | LTD.  |
|---|------|-------|
|   | CU., | LI D. |