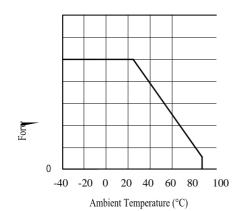

| Symbol Ratings | Unit |  |
|----------------|------|--|
|                |      |  |
|                |      |  |
|                |      |  |
|                |      |  |
|                |      |  |
|                |      |  |
|                |      |  |
|                |      |  |
|                |      |  |
|                |      |  |
|                |      |  |
|                |      |  |
|                |      |  |
|                |      |  |
|                |      |  |
|                |      |  |
|                |      |  |
|                |      |  |
|                |      |  |
|                |      |  |
|                |      |  |
|                |      |  |
|                |      |  |
|                |      |  |
|                |      |  |
|                |      |  |
|                |      |  |
|                |      |  |
|                |      |  |
|                |      |  |
|                |      |  |
|                |      |  |
|                |      |  |
|                |      |  |
|                |      |  |
|                | _    |  |
|                |      |  |